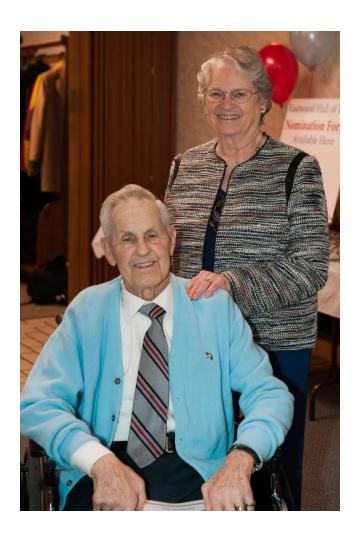

2017 Inductee Lloyd Dierker and wife Ruth

2017 Inductee Jerry Rutherford with wife Connie

2018 Banquet with reminder to join the Eastwood Alumni Association

Chuck Kurfess and family with his 2018 plaque

Plaques for the 2018 inductees (Helen Rolfes, Dr. Tom Bowlus, Chuck Kurfess, Randy Gardner)