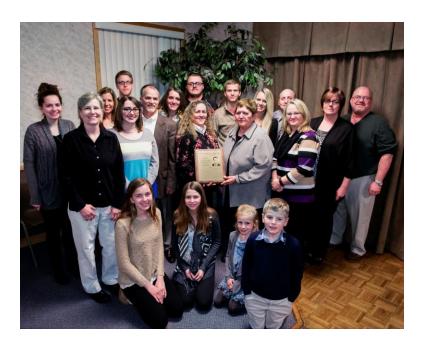

Roland Huss family with 2016 plaque

Larry McCormic family members with 2016 plaque

Mike "Butch" VanCamp family with his 2016 plaque

2017 Jerry Rutherford display table

2017 inductees Sarah Deal and Terry McKibben