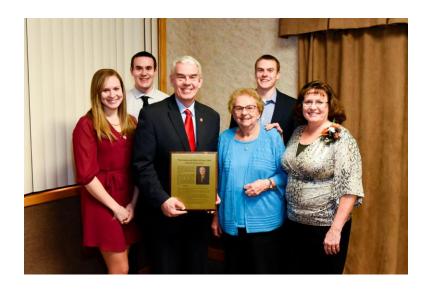

Part of the display table for Dr. Tom Bowlus

Randy Gardner, mother Velma, and family with 2018 plaque