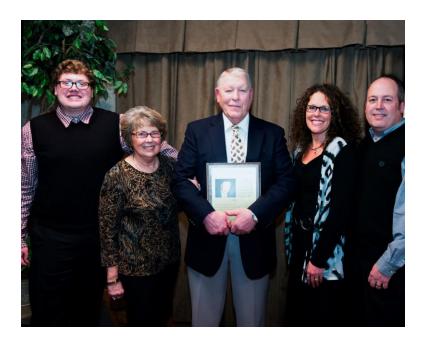

Part of the display table for Dr. Tom Bowlus

Randy Gardner, mother Velma, and family with 2018 plaque