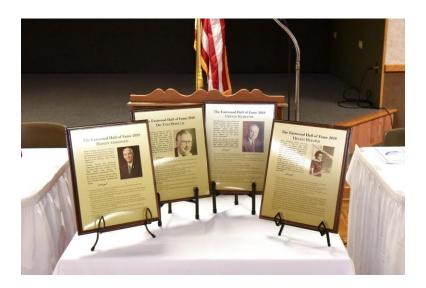

2017 Inductee Lloyd Dierker and wife Ruth

2017 Inductee Jerry Rutherford with wife Connie

2018 Banquet with reminder to join the Eastwood Alumni Association

Chuck Kurfess and family with his 2018 plaque

Plaques for the 2018 inductees (Helen Rolfes, Dr. Tom Bowlus, Chuck Kurfess, Randy Gardner)