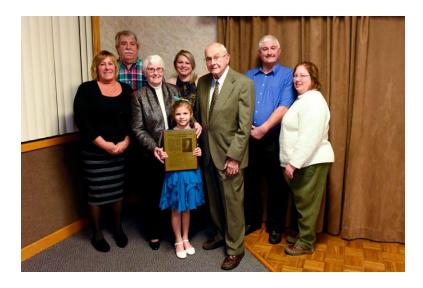

Part of the display table for Dr. Tom Bowlus

Randy Gardner, mother Velma, and family with 2018 plaque