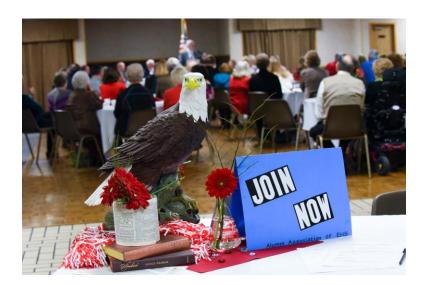

2017 Inductee Lloyd Dierker and wife Ruth

2017 Inductee Jerry Rutherford with wife Connie

2018 Banquet with reminder to join the Eastwood Alumni Association

Chuck Kurfess and family with his 2018 plaque

Plaques for the 2018 inductees (Helen Rolfes, Dr. Tom Bowlus, Chuck Kurfess, Randy Gardner)